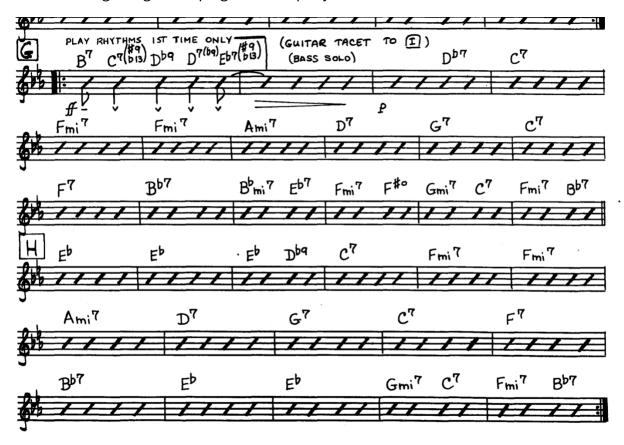

# Three and One – Thad Jones

- Play from G to end of page
- Swing, quarter note = 160
- Looking for light comping to accompany bass solo