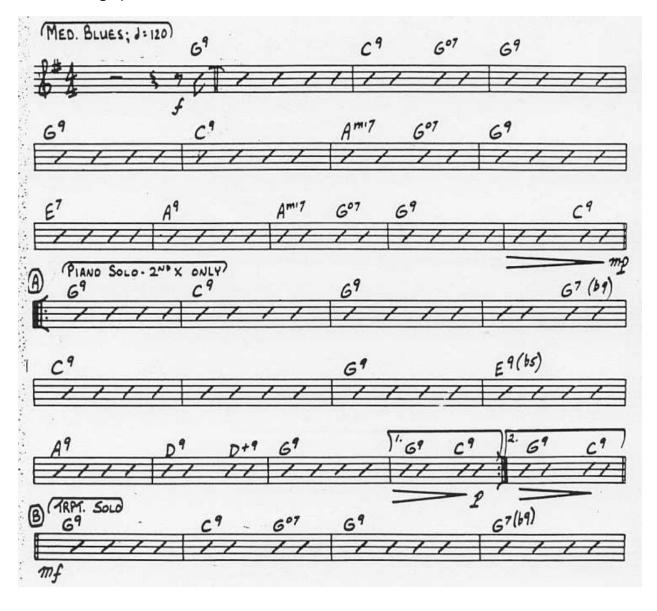

# Blue Birdland – Maynard Ferguson

- Play the whole page until **B** no repeats
- Swing, quarter note = 120